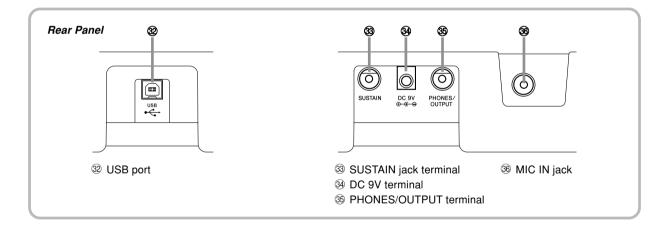

### **AC Adaptor**

- Misuse of the AC adaptor creates the risk of fire and electric shock. Always make sure you observe the following precautions.
  - Do not locate the electric cord near a stove or other sources of heat.
  - Never pull on the cord when unplugging from the electrical outlet. Always grasp the AC adaptor when unplugging.
- Misuse of the AC adaptor creates the risk of fire and electric shock. Always make sure you observe the following precautions.
- Insert the AC adaptor into the wall outlet as far as it will go.
- Unplug the AC adaptor from the wall outlet during lightening storms or before leaving on a trip or other longterm absence.
- At least once a year, unplug the AC adaptor from the wall outlet and wipe away any dust that is built up in the area around the prongs of the plug.

Before relocating the product, always unplug the AC adaptor from the wall outlet and disconnect all other cables and connecting cords. Leaving cords connected creates the risk of damage to the cords, fire, and electric shock.

Cleaning

Before cleaning the product, always unplug the AC adaptor from the wall outlet first. Leaving the AC adaptor plugged in creates the risk of damage to the AC adaptor, fire, and electric shock.

#### **Batteries**

Misuse of batteries can cause them to leak resulting in damage to nearby objects, or to explode, creating the risk of fire and personal injury. Always make sure you observe the following precautions.

- Use only batteries that are specified for use with this product.
- Remove batteries from the product if you do not plan to use it for a long time.

Connect only the specified devices and equipment to the product's connectors. Connection of a non-specified device or equipment creates the risk of fire and electric shock.

### Location

Avoid the following locations for this product. Such locations create the risk of fire and electric shock.

- Areas subject to high humidity or large amounts of dust.
- In food preparation areas or other areas subject to oil smoke.
- Near air conditioning equipment, on a heated carpet, in areas exposed to direct sunlight, inside of a vehicle parked in the sun, or any other area that subjects the product to high temperatures.

 Never push on the display screen's LCD panel or subject it to strong impact. Doing so can cause the LCD panel's glass to crack, creating the risk of personal injury.

- Should LCD panel liquid ever get inside your mouth, immediately wash out your mouth with water and contact your physician.
- Should LCD panel liquid ever get into your eyes or onto your skin, rinse with clear water for at least 15 minutes, and then contact a physician.

Do not listen to music at very loud volumes for long periods. Particular care concerning this precaution is required when using headphones. High volume settings can damage your hearing.

### **Heavy Objects**

Never place heavy object on top of the product.

### Correct Stand\* Assembly

An incorrectly assembled stand can tip over, causing the product to fall and creating the risk of personal injury.

Make sure you assemble the stand correctly, following the assembly instructions that come with it. Make sure you mount the product on the stand correctly.

\* Stand is available as an option.